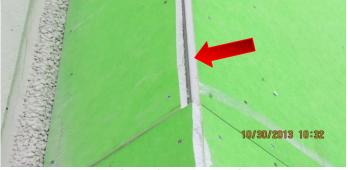

As you could see, there is a gap in the AVB due to the sheathing installation.

Nice Installtion of the sheathing corner

Poor Installtion of the sheathing corner

This is a good example of a sheathing corner. The two pieces overlap at the corner and will allow for a proper AVB installation.