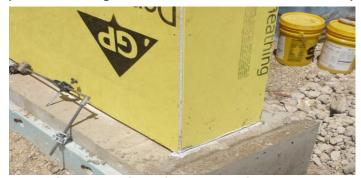

Make sure that corners are sqaure & overlap.

There should <u>NOT</u> be a gap.

AVB must always be supported...

(and sheathing should never rest on the concrete)

This is a photo of the AVB installation at the corner (photo to the left)...