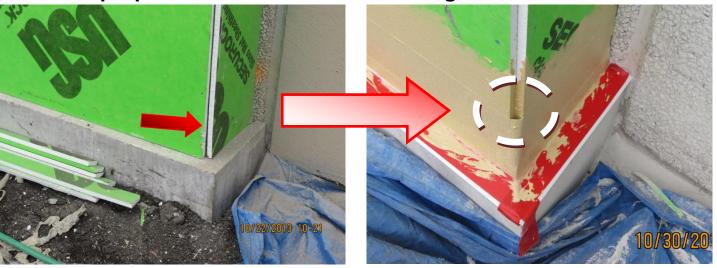

Make sure that corners are sqaure & overlap.

There should <u>NOT</u> be a gap.

AVB must always be supported...

(and sheathing should never rest on the concrete)

This is a photo of the AVB installation at the corner (photo to the left)...

As you could see, there is a gap in the AVB due to the sheathing installation.

Nice Installtion of the sheathing corner

Poor Installtion of the sheathing corner

This is a good example of a sheathing corner. The two pieces overlap at the corner and will allow for a proper AVB installation.