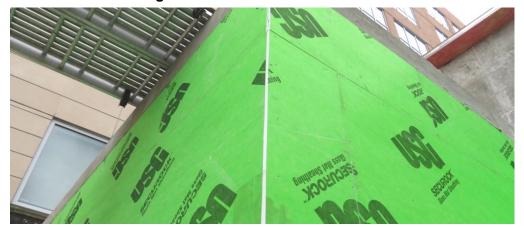

As you could see, there is a gap in the AVB due to the sheathing installation.

Nice Installtion of the sheathing corner

Poor Installtion of the sheathing corner

This is a good example of a sheathing corner. The two pieces overlap at the corner and will allow for a proper AVB installation.